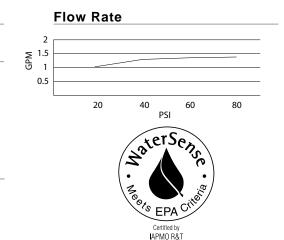

#### Description

- Ceramic disc valve
- 9  $\frac{1}{2}$ " high swivel spout, 5  $\frac{1}{2}$ " spout length, laminar flow
- · With drain assembly
- Single hole mount
- A112.18.1M, 1.5 gpm (5.7 LPM) maximum flow rate @ 20 80 psi