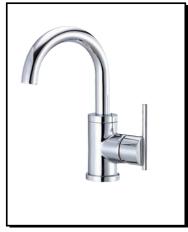

### PARMA™ SINGLE HANDLE LAVATORY FAUCET

#### Description

- Ceramic disc valve
- 9  $\frac{1}{2}$ " high swivel spout, 5  $\frac{1}{2}$ " spout length, laminar flow
- · With drain assembly
- Single hole mount
- A112.18.1M, 1.5 gpm (5.7 LPM) maximum flow rate @ 20 80 psi