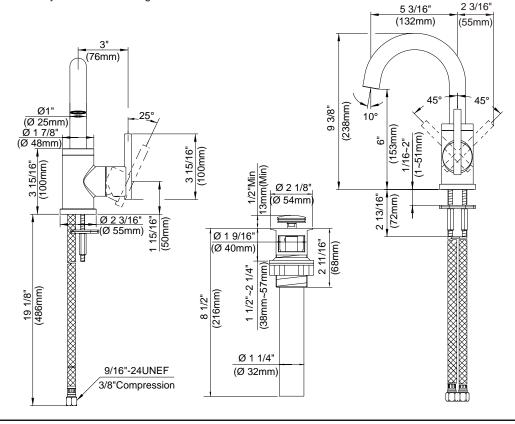

#### Model

D221558 (Replaces D223158 series)

#### Description

- Ceramic disc valve
- 9  $\frac{1}{2}$ " high swivel spout, 5  $\frac{1}{2}$ " spout length, laminar flow
- · With drain assembly
- Single hole mount
- A112.18.1M, 1.5 gpm (5.7 LPM) maximum flow rate @ 20 80 psi