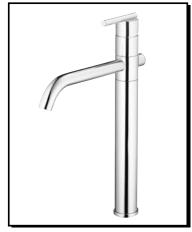

## PARMA™ SINGLE HANDLE VESSEL LAVATORY FAUCET

#### Model

D225058 (Replaces D222658 series)

### Description

- Ceramic disc valve
- 12 1/2" high swivel spout, 8 1/2" spout length
- Metal grid strainer drain with cover for vessels with or without overflow
- Single hole mount