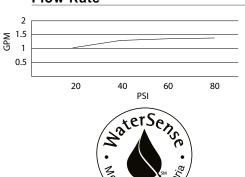

# **SPECIFICATIONS**

## PARMA™ SINGLE HANDLE VESSEL LAVATORY FAUCET

#### Model

D225058 (Replaces D222658 series)

### Description

- Ceramic disc valve
- 12 1/2" high swivel spout, 8 1/2" spout length
- Metal grid strainer drain with cover for vessels with or without overflow
- Single hole mount

#### **Standards**



- NSF 61-9
- Energy Policy Act of 1992



- ASME A112.18.1M/A112.18.1
- NSF/ANSI 372
- CSA B125.1



• ADA Accessibility Guidelines for Buildings and Facilities -4.27.4 Controls and Mechanisms

# Warranty

Danze products are covered by a manufacturer's limited "lifetime" warranty for manufacturing defects.

# Flow Rate



Certified by



#### **Finishes Available**

- Chrome
- Other: Refer to Price List for additional finish



| Submittal Information: |            |
|------------------------|------------|
| Job Name:              | Location:  |
| Contractor:            | Contact #: |