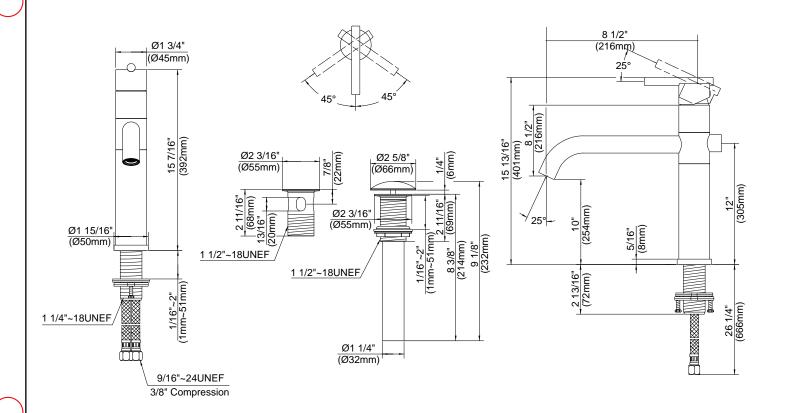

### Description

- Ceramic disc valve
- 12 1/2" high swivel spout, 8 1/2" spout length
- Metal grid strainer drain with cover for vessels with or without overflow
- Single hole mount