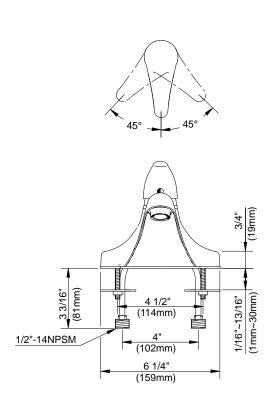

## Description

- Ceramic disc valve
- 4" high spout, 5 1/2" spout length
- Metal pop-up drain assembly
- 3 hole mount