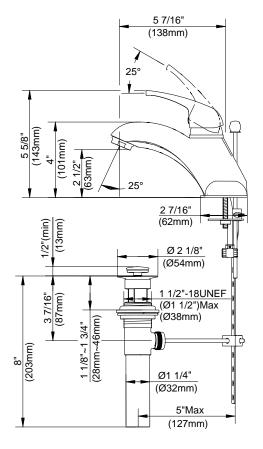

#### Model

D225512 (Replaces D203112 series)

## Description

- Ceramic disc valve
- 4" high spout, 5 1/2" spout length
- Metal pop-up drain assembly
- 3 hole mount