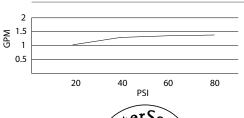

# **SPECIFICATIONS**

## MELROSE™ SINGLE HANDLE LAVATORY FAUCET

#### Model

D225512 (Replaces D203112 series)

## Description

- Ceramic disc valve
- 4" high spout, 5 1/2" spout length
- Metal pop-up drain assembly
- 3 hole mount

## **Standards**



- Energy Policy Act of 1992



- ASME A112.18.1M/A112.18.1
- NSF/ANSI 372
- CSA B125.1



- Buildings and Facilities -

limited "lifetime" warranty for manufacturing defects.

- ADA Accessibility Guidelines for
- 4.27.4 Controls and Mechanisms



### Warranty Danze products are covered by a manufacturer's

#### Flow Rate







#### **Finishes Available**

- Chrome
- Other: Refer to Price List for additional finish





| Su | bmi | ittal | Inf | or | m | ati | on | : |
|----|-----|-------|-----|----|---|-----|----|---|
|    |     |       |     |    |   |     |    |   |

Contractor: \_

Job Name: -

Location: . Contact #:\_