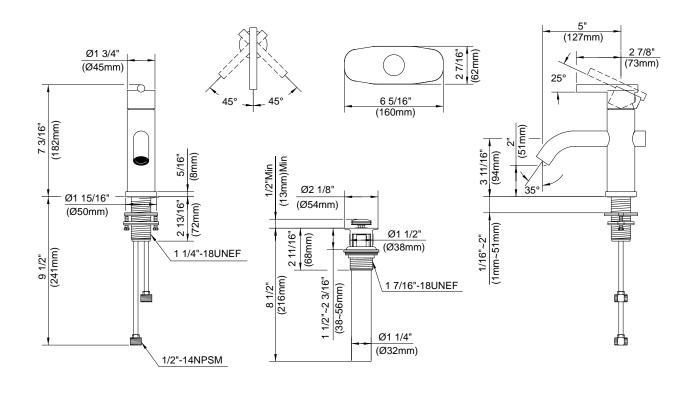

### Description

- Ceramic disc valve
- 4" high spout, 5" spout length
- · Metal touch down drain assembly
- · Single hole mount with optional deck plate