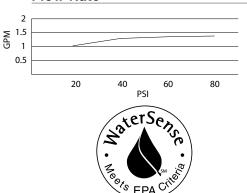

# **SPECIFICATIONS**

## PARMA™ SINGLE HANDLE LAVATORY FAUCET

#### Model

D225558 (Replaces D222158 series)

### Description

- Ceramic disc valve
- 4" high spout, 5" spout length
- · Metal touch down drain assembly
- · Single hole mount with optional deck plate

#### **Standards**



- NSF 61-9
- Energy Policy Act of 1992



- ASME A112.18.1M/A112.18.1
- NSF/ANSI 372
- CSA B125.1



• ADA Accessibility Guidelines for Buildings and Facilities -

4.27.4 Controls and Mechanisms

#### Warranty

Danze products are covered by a manufacturer's limited "lifetime" warranty for manufacturing defects.

#### Flow Rate



Certified by



#### **Finishes Available**

- Chrome
- Other: Refer to Price List for additional finish



| Submittal Information: |            |
|------------------------|------------|
| Job Name:              | Location:  |
| Contractor:            | Contact #: |