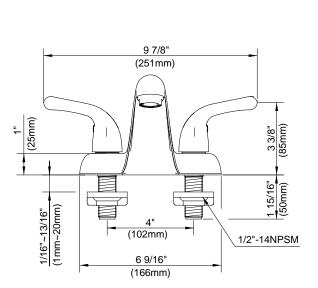

#### Model

D301012 (Replaces D212111 series)

### Description

- Ceramic disc valve
- 4 1/2" high spout, 4 1/2" spout length
- Metal pop-up drain assembly
- 3 hole mount