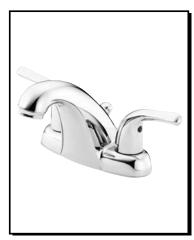

#### Model

D301012 (Replaces D212111 series)

### Description

- Ceramic disc valve
- 4 1/2" high spout, 4 1/2" spout length
- Metal pop-up drain assembly
- 3 hole mount

#### **Finishes Available**

- Chrome
- Other: Refer to Price List for additional finish

Job Name: \_ Contractor: \_ Location: -Contact #:\_