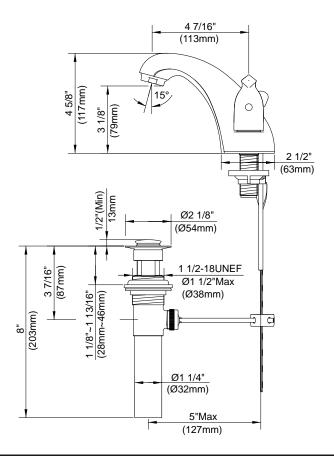

#### Model

D301012 (Replaces D212111 series)

### Description

- Ceramic disc valve
- 4 1/2" high spout, 4 1/2" spout length
- Metal pop-up drain assembly
- 3 hole mount