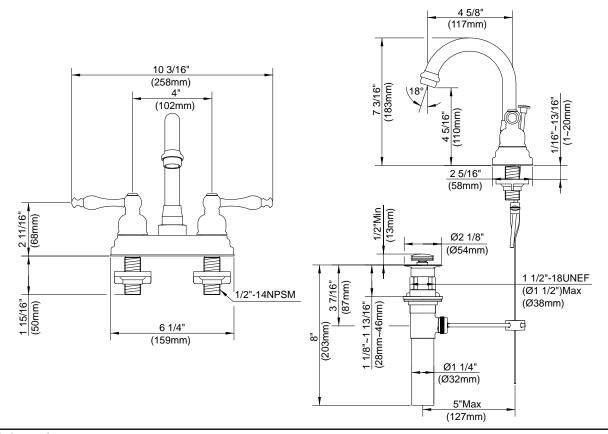

# Description

- Ceramic disc valve
- 7" high swivel spout, 5" spout length
- Metal pop-up drain assembly
- 3 hole mount