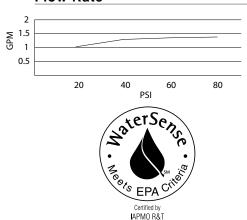

### Flow Rate

#### **Standards**

- NSF 61-9
- Energy Policy Act of 1992

- ASME A112.18.1M/A112.18.1
- NSF/ANSI 372
- CSA B125.1

 ADA Accessibility Guidelines for Buildings and Facilities -4.27.4 Controls and Mechanisms