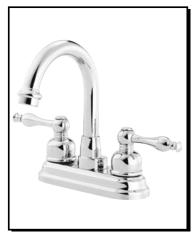

# Description

- Ceramic disc valve
- 7" high swivel spout, 5" spout length
- Metal pop-up drain assembly
- 3 hole mount

#### Finishes Available

- Chrome
- Other: Refer to Price List for additional finish