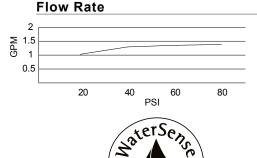

### Description

- · Ceramic disc valves
- 3 3/4" spout length, laminar flow
- · Metal touch down drain assembly
- 3 hole mount, 4" 12" installation
- Flow rate: 1.5 gpm @ 60 psi