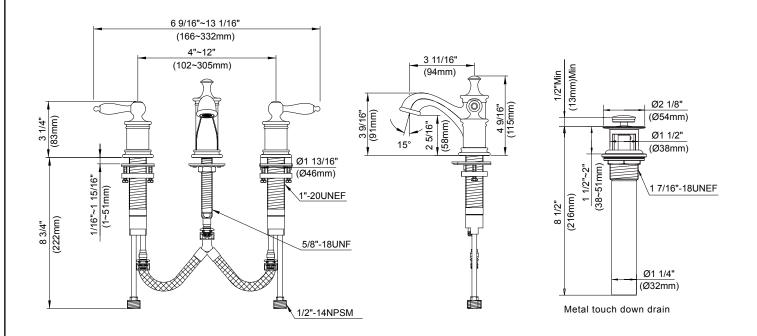

#### Model

D304010

### Description

- · Ceramic disc valves
- 3 3/4" spout length, laminar flow
- · Metal touch down drain assembly
- 3 hole mount, 4" 12" installation
- Flow rate: 1.5 gpm @ 60 psi