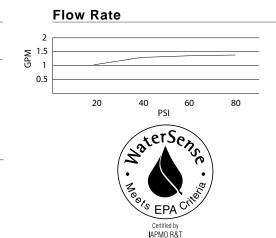

# Description

- Ceramic disc valves
- 3" spout height, 5" spout length, laminar flow
- · With drain assembly
- 3 hole mount, 6" 12" installation
- A112.18.1M, 1.5 gpm (5.7 LPM) maximum flow rate @ 20 80 psi

#### **Standards**

- NSF 61-9
- Energy Policy Act of 1992

- ASME A112.18.1M/A112.18.1
- NSF/ANSI 372

 ADA Accessibility Guidelines for Buildings and Facilities -4.27.4 Controls and Mechanisms