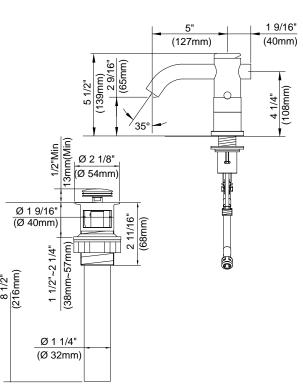

# Description

- Ceramic disc valves
- 3" spout height, 5" spout length, laminar flow
- · With drain assembly
- 3 hole mount, 6" 12" installation
- A112.18.1M, 1.5 gpm (5.7 LPM) maximum flow rate @ 20 80 psi