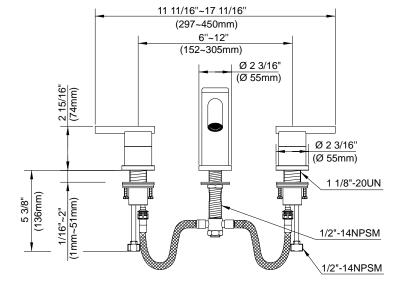

# Description

- Ceramic disc valves
- 3" spout height, 5" spout length, laminar flow
- · With drain assembly
- 3 hole mount, 6" 12" installation
- A112.18.1M, 1.5 gpm (5.7 LPM) maximum flow rate @ 20 80 psi