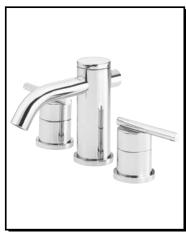

# PARMA™ TWO HANDLE WIDESPREAD LAVATORY FAUCET

#### Model

D304058 (Replaces D305458 series)

# Description

- Ceramic disc valves
- 3" spout height, 5" spout length, laminar flow
- · With drain assembly
- 3 hole mount, 6" 12" installation
- A112.18.1M, 1.5 gpm (5.7 LPM) maximum flow rate @ 20 80 psi