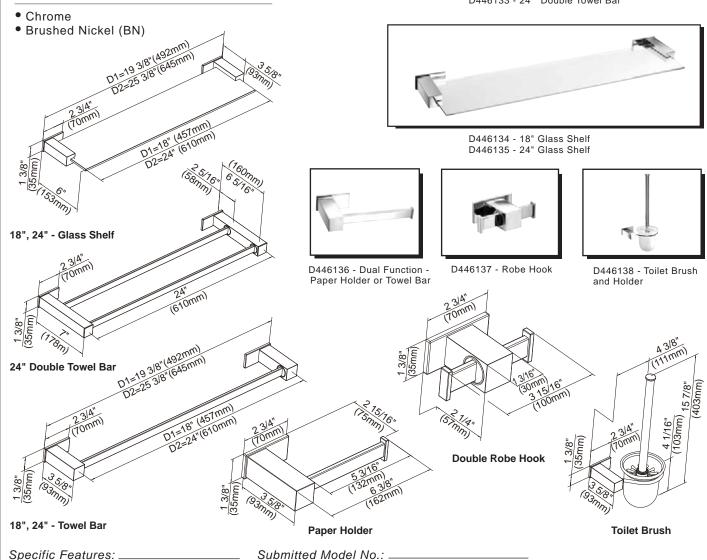

#### Description

- Matches SIRIUS<sup>™</sup> collection
- Mounting hardware provided
- SIRIUS<sup>™</sup> 18" and 24" Glass Shelves are constructed with 1/4" thick tempered glass
- SIRIUS<sup>™</sup> Wall Mount Toilet Brush is constructed with frosted glass cup and metal brush handle with synthetic bristles

## **Available Finishes**

D446131 - 18" Towel Bar D446132 - 24" Towel Bar

D446133 - 24" Double Towel Bar

Danze, Inc., 2500 Internationale Parkway, Woodridge, IL 60517, USA