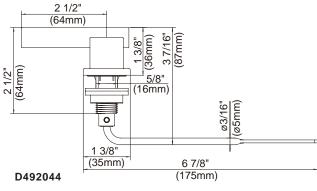

### Warranty

Danze products are covered by a manufacturer's limited "lifetime" warranty for manufacturing defects.

D492044-Sirius™ Tank Lever Handle