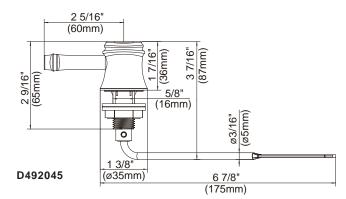

#### **Available Colors & Finish**

Ģ.

بغ

- Chrome
- Brushed Nickel (BN)

D492045-South Sea™ Tank Lever Handle