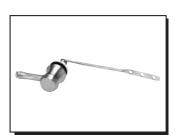

#### **Available Colors & Finish**

Ģ.

بغ

- Chrome
- Brushed Nickel (BN)

D492045-South Sea™ Tank Lever Handle