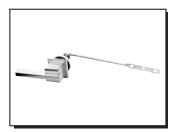

### Warranty

Danze products are covered by a manufacturer's limited "lifetime" warranty for manufacturing defects.

D492044-Sirius™ Tank Lever Handle