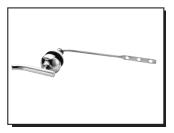

#### **Available Colors & Finish**

- Brushed Nickel (BN)
- Distressed Bronze (RBD)

D492054-Sonora™ Tank Lever Handle

D492058-Parma™ Tank Lever Handle

Ė

**Available Colors & Finish** 

- Chrome
- Brushed Nickel (BN)