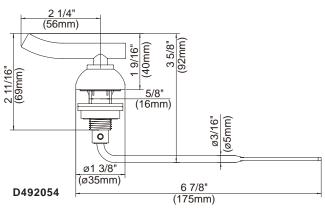

#### **Available Colors & Finish**

- Brushed Nickel (BN)
- Distressed Bronze (RBD)

D492054-Sonora™ Tank Lever Handle

D492058-Parma™ Tank Lever Handle

Ė

**Available Colors & Finish** 

- Chrome
- Brushed Nickel (BN)