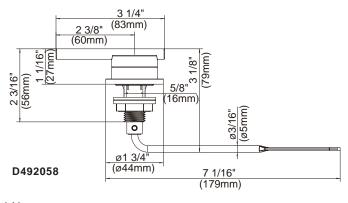

#### **Available Colors & Finish**

- Brushed Nickel (BN)
- Distressed Bronze (RBD)

D492054-Sonora™ Tank Lever Handle

D492058-Parma™ Tank Lever Handle

Ė

**Available Colors & Finish** 

- Chrome
- Brushed Nickel (BN)